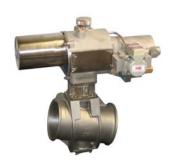

### Honeywell

2.5" Valve L47329P04 / P05 59364 - 3215552-4 / -5 Upgrades Approved by General Electric and

**Exclusive Upgrade Source** 

Honeywell

4" Valve L47328P01 / P02 59364 - 3215568-1 / -2 700+ successfully fielded units