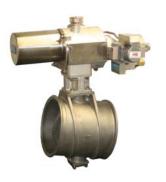

Proven Upgrades - Over 3.5 million test cycles completed

6" Valve L47330P03 / P04 59364 - 3215548-3 / -4 48hr Overhaul Service Available

24 month warranty

**Recommended Maintenance Interval:** Every 25,000 Field Hours / 3 years