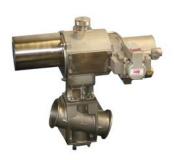

### Honeywell

2.5" Valve L47329P04 / P05 59364 - 3215552-4 / -5 Upgrades Approved by General Electric and

**Exclusive Upgrade Source** 

Honeywell

4" Valve L47328P01 / P02 59364 - 3215568-1 / -2 700+ successfully fielded units