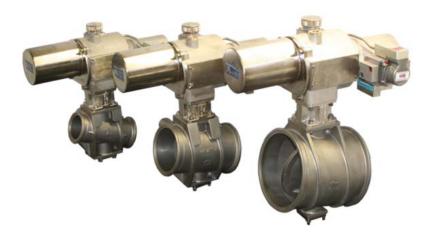

#### **New Supply Orders Being Taken Now**

- LM2500
- LM2500+
- LM6000

Score Energy is recognised as the industry leading solutions provider for DLE Bleed Valve upgrades and are delighted to announce our manufacturing capability of brand new DLE Bleed Valves that include the full suite of Score Energy approved upgrades.

#### **Key Features**

- Proven Reliability
  - 700+ successfully fielded units
  - Over 5 million estimated running hours
- GE Service Bulletin Recommended
  - SB-LM2500-IND-0283
  - SL-LM6000-IND-16-001